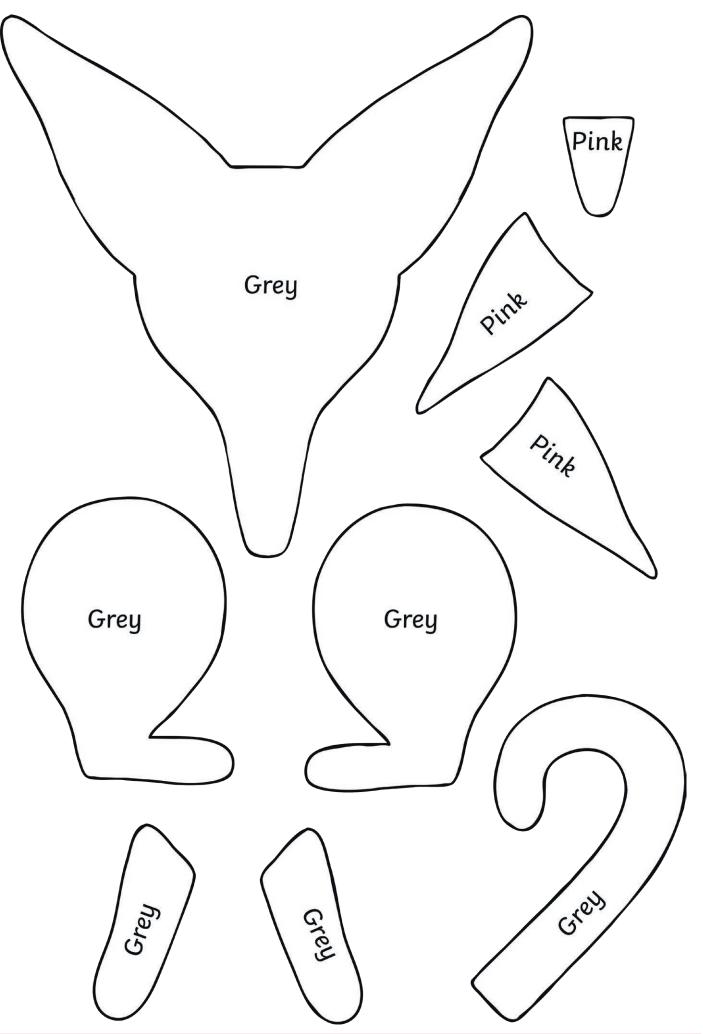

### You will need:

Polystyrene cup

Scissors

White glue (such as PVA glue)

Pink felt

Grey crepe paper

Paintbrush

Bilby template

#### **Instructions**

- 1. Cut out all the pieces on the template sheet.
- 2. Use the crepe paper to cover the cup and body parts.
- 3. Trace the template pieces labelled pink on the felt and then cut them out.

### Steps 1, 2 and 3

- 1. Cut out all the pieces on the template sheet.
- 2. Use the crepe paper to cover the cup and body parts.
- 3. Trace the template pieces labelled pink on the felt and then cut them out.