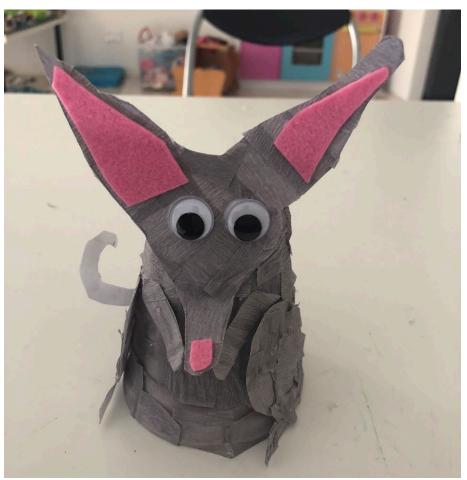

6. Glue the arms, legs and tail on the cup.

- 4. Glue the googly eyes on the head.
- 5. Glue the pink felt parts on the head.

7. Glue the head on the cup.

# Step 7

7. Glue the head on the cup.