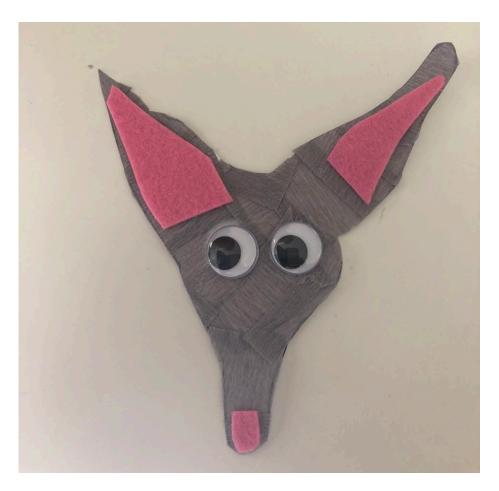

## Steps 4 and 5

- 4. Glue the googly eyes on the head.
- 5. Glue the pink felt parts on the head.