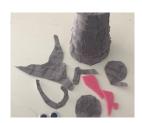

### Steps 1, 2 and 3

- 1. Cut out all the pieces on the template sheet.
- 2. Use the crepe paper to cover the cup and body parts.
- 3. Trace the template pieces labelled pink on the felt and then cut them out.

## Steps 4 and 5

- 4. Glue the googly eyes on the head.
- 5. Glue the pink felt parts on the head.