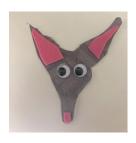

### Easter Bilby Craft

### You will need:

Polystyrene cup

Scissors

White glue (such as PVA glue)

Pink felt

Grey crepe paper

Paintbrush

Bilby template

Googly eyes



#### **Instructions**



- 1. Cut out all the pieces on the template sheet.
- 2. Use the crepe paper to cover the cup and body parts.
- 3. Trace the template pieces labelled pink on the felt and then cut them out.



6. Glue the arms, legs and tail on the cup.



- 4. Glue the googly eyes on the head.
- 5. Glue the pink felt parts on the head.



7. Glue the head on the cup.



## Easter Bilby Craft



### You will need:

Polystyrene cup

Scissors

White glue (such as PVA glue)

Pink felt

Grey crepe paper

Paintbrush

Bilby template

Googly eyes





### Steps 1, 2 and 3



- 1. Cut out all the pieces on the template sheet.
- 2. Use the crepe paper to cover the cup and body parts.
- 3. Trace the template pieces labelled pink on the felt and then cut them out.







## Steps 4 and 5



- 4. Glue the googly eyes on the head.
- 5. Glue the pink felt parts on the head.







## Step 6



6. Glue the arms, legs and tail on the cup.





# Step 7



7. Glue the head on the cup.