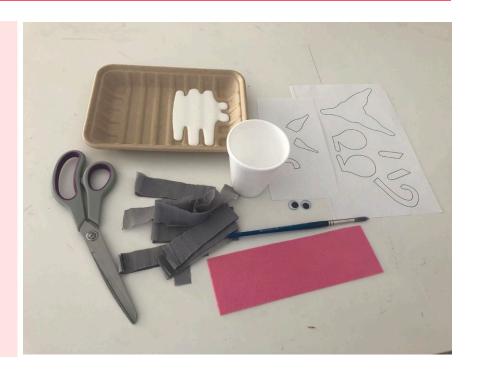

### You will need:

Polystyrene cup

Scissors

White glue (such as PVA glue)

Pink felt

Grey crepe paper

Paintbrush

Bilby template

Googly eyes

#### **Instructions**

- 1. Cut out all the pieces on the template sheet.
- 2. Use the crepe paper to cover the cup and body parts.
- 3. Trace the template pieces labelled pink on the felt and then cut them out.