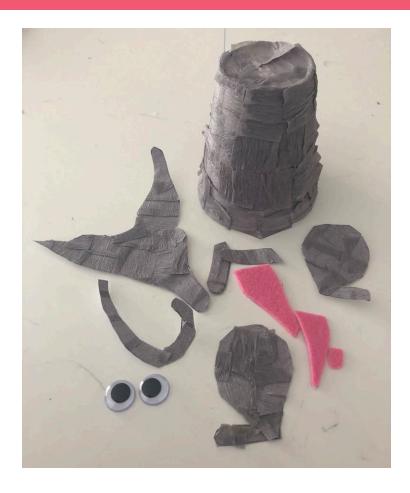

#### **Instructions**

- 1. Cut out all the pieces on the template sheet.
- 2. Use the crepe paper to cover the cup and body parts.
- 3. Trace the template pieces labelled pink on the felt and then cut them out.

### Steps 1, 2 and 3

- 1. Cut out all the pieces on the template sheet.
- 2. Use the crepe paper to cover the cup and body parts.
- 3. Trace the template pieces labelled pink on the felt and then cut them out.