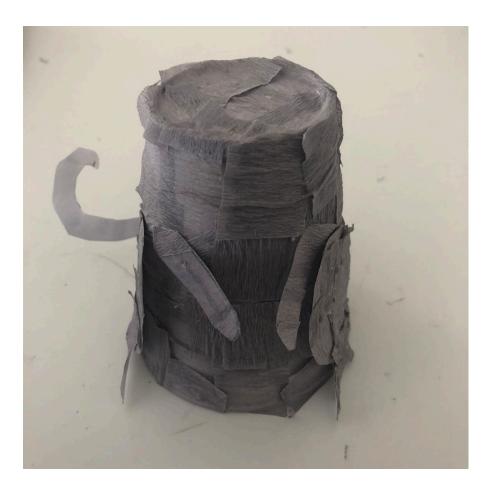

er to cover the cup and body parts.
- 3. Trace the template pieces labelled pink on the felt and then cut them out.



6. Glue the arms, legs and tail on the cup.



- 4. Glue the googly eyes on the head.
- 5. Glue the pink felt parts on the head.



7. Glue the head on the cup.



## Easter Bilby Craft



### You will need:

Polystyrene cup

Scissors

White glue (such as PVA glue)

Pink felt

Grey crepe paper

Paintbrush

Bilby template

Googly eyes





### Steps 1, 2 and 3



- 1. Cut out all the pieces on the template sheet.
- 2. Use the crepe paper to cover the cup and body parts.
- 3. Trace the template pieces labelled pink on the felt and then cut them out.







## Steps 4 and 5



- 4. Glue the googly eyes on the head.
- 5. Glue the pink felt parts on the head.







## Step 6



6. Glue the arms, legs and tail on the cup.





# Step 7



7. Glue the head on the cup.