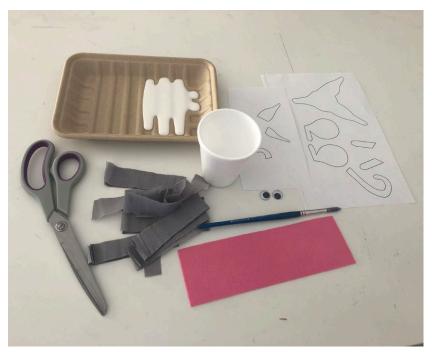

### You will need:

Polystyrene cup

Scissors

White glue (such as PVA glue)

Pink felt

Grey crepe paper

Paintbrush

Bilby template