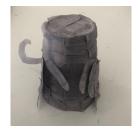

### Easter Bilby Craft

### You will need:

Polystyrene cup

Scissors

White glue (such as PVA glue)

Pink felt

Grey crepe paper

Paintbrush

Bilby template

Googly eyes



#### **Instructions**



- 1. Cut out all the pieces on the template sheet.
- 2. Use the crepe paper to cover the cup and body parts.
- 3. Trace the template pieces labelled pink on the felt and then cut them out.



6. Glue the arms, legs and tail on the cup.



- 4. Glue the googly eyes on the head.
- 5. Glue the pink felt parts on the head.



7. Glue the head on the cup.



## Easter Bilby Craft



### You will need:

Polystyrene cup

Scissors

White glue (such as PVA glue)

Pink felt

Grey crepe paper

Paintbrush

Bilby template

Googly eyes





### Steps 1, 2 and 3



- 1. Cut out all the pieces on the template sheet.
- 2. Use the crepe paper to cover the cup and body parts.
- 3. Trace the template pieces labelled pink on the felt and then cut them out.







## Steps 4 and 5



- 4. Glue the googly eyes on the head.
- 5. Glue the pink felt parts on the head.







## Step 6



6. Glue the arms, legs and tail on the cup.





# Step 7



7. Glue the head on the cup.