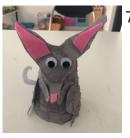

### Easter Bilby Craft

### You will need:

Polystyrene cup

Scissors

White glue (such as PVA glue)

Pink felt

Grey crepe paper

Paintbrush

Bilby template

Googly eyes



#### **Instructions**



- 1. Cut out all the pieces on the template sheet.
- 2. Use the crepe paper to cover the cup and body parts.
- 3. Trace the template pieces labelled pink on the felt and then cut them out.



6. Glue the arms, legs and tail on the cup.



- 4. Glue the googly eyes on the head.
- 5. Glue the pink felt parts on the head.



7. Glue the head on the cup.



## Easter Bilby Craft



### You will need:

Polystyrene cup

Scissors

White glue (such as PVA glue)

Pink felt

Grey crepe paper

Paintbrush

Bilby template

Googly eyes





### Steps 1, 2 and 3



- 1. Cut out all the pieces on the template sheet.
- 2. Use the crepe paper to cover the cup and body parts.
- 3. Trace the template pieces labelled pink on the felt and then cut them out.







## Steps 4 and 5



- 4. Glue the googly eyes on the head.
- 5. Glue the pink felt parts on the head.







## Step 6



6. Glue the arms, legs and tail on the cup.





# Step 7



7. Glue the head on the cup.