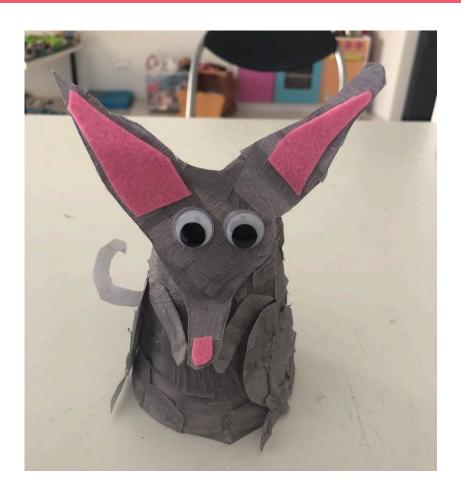

### Easter Bilby Craft

## Easter Bilby Craft

## Steps 4 and 5

- 4. Glue the googly eyes on the head.
- 5. Glue the pink felt parts on the head.

## Step 6

6. Glue the arms, legs and tail on the cup.

# Step 7

7. Glue the head on the cup.